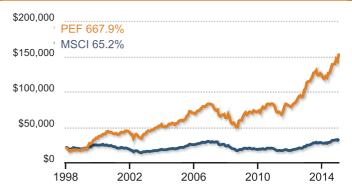

#### Performance graph<sup>2</sup>

Source: Factset and Platinum

negative (particularly in the short-term).

2. The investment returns depicted in this graph are cumulative on A\$20,000 invested in the Fund since inception relative to the MSCI All Country Europe Net Index in A\$ (nb. the gross MSCI Index was used prior to 31 December 1998 as the net MSCI Index did not exist). The investment returns are calculated using the Fund's unit price. They are net of fees and costs (excluding the buy-sell spread and any investment performance fee payable), pre-tax and assume the reinvestment of distributions. It should be noted that Platinum does not invest by reference to the weightings of the Index. Underlying assets are chosen through Platinum's individual stock selection process and as a

assume the reinvestment of distributions. It should be noted that Platinum does not invest by reference to the weightings of the Index. Underlying assets are chosen through Platinum's individual stock selection process and as a result holdings will vary considerably to the make-up of the Index. The Index is provided as a reference only.